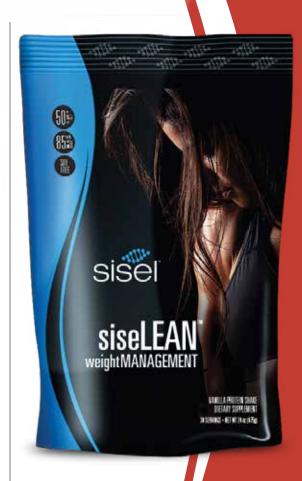

# **SiseLEAN**<sup>™</sup> Vanilla

Weight Management Support Shake

A Great Addition To Any Diet, Regardless Of Your Weight Loss Goals

**SiseLEAN**™ weight management support shakes fill the nutritional gaps that are left when dieting and exercising. It is a low calorie, delicious shake that helps fill you up and gets you through your day.

## **SiseLEAN** Vanilla

Weight Management Support Shake

NET WT 24 oz (675g)