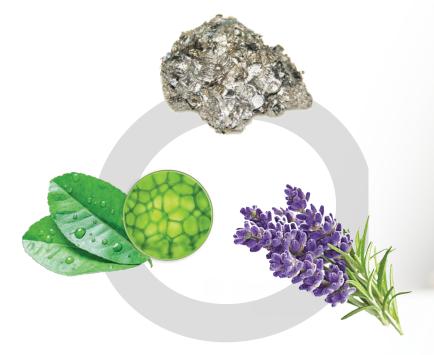

### Cutting-Edge Science Behind CucumberLIME™

True to our Sisel Safe© culture, CucumberLIME is definitely different.

To start, we infuse our hand wash with **Colloidal Silver**. This incredible metal has been used for centuries to support cleaning and enhance healing purposes.

Next, we tap into the energy cycle of plants and take advantage of the versatile extract, **Chlorophyll**. Known for many benefits, this ingredient possesses strong, naturally powerful properties, and has proven to be an effective ingredient in resilient skincare.

Additionally, along with **Lavender Flower Extract**, Chlorophyll acts as a soothing natural deodorant offering a superior level of odor protection.