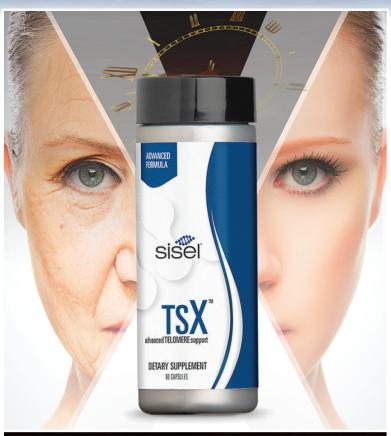

# The Most Advanced Telomere Age-Defying Support

Telomeres are stretches of DNA found at the ends of chromosomes. This repeating DNA sequence acts like an endcap and protects our genetic data. Telomeres make it possible for cells to divide, as well as regulate cellular duplication.

Our bodies manufacture an enzyme that keeps telomeres strong. But as we age, this enzyme production diminishes, resulting in the telomere shortening. As they shorten, more fraying on the strands of DNA and chromosomes occurs, and—as scientists speculate—it results in aging.

Sisel® has an answer to help reverse the aging clock with **Telomere Support Xtreme**–or **TSX™**. This product is a phenomenal breakthrough in science and nutritional technology. **TSX** has the ability to support telomeres in your body which may slow the aging process.