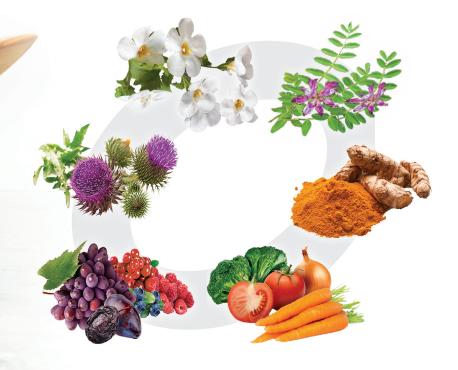

#### The Natural Science Behind TSX

Our unique processes maximize **TSX's** nutritional content, provides support for the healthy function of your body, helping you feel and potentially become younger at the cellular level. Our powerful combination of **Astralagus**, **Bacopa Monnieri**, and our **Signature Fruit and Vegetable Blend** provides unparalleled antioxidant support for telomeres exposed to dangerous free radicals. **TSX** also helps enhance memory, learning, and focus. **Milk Thistle** and **Turmeric Root Extract** are added to boost support for immunity, cognition, libido, strength, and stamina, as well as improving performance during both exercise and recovery.