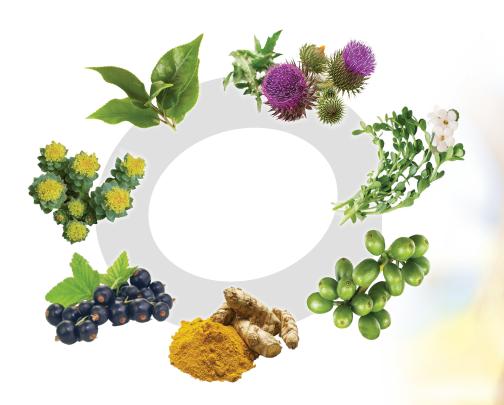

Our powerful formula includes **Milk Thistle**, **Bacopa Monnieri**, **Green Coffee**, as well as **Turmeric** to ensure support for liver, brain, and neurological health, as well as support for energy levels and stamina. This synergistic blend not only helps with improving performance during both exercise and recovery, but it also provides broad-spectrum protection and nutritional support for the body by including **Maqui**, **Rhodiola Rosea**, and **Green Tea**.